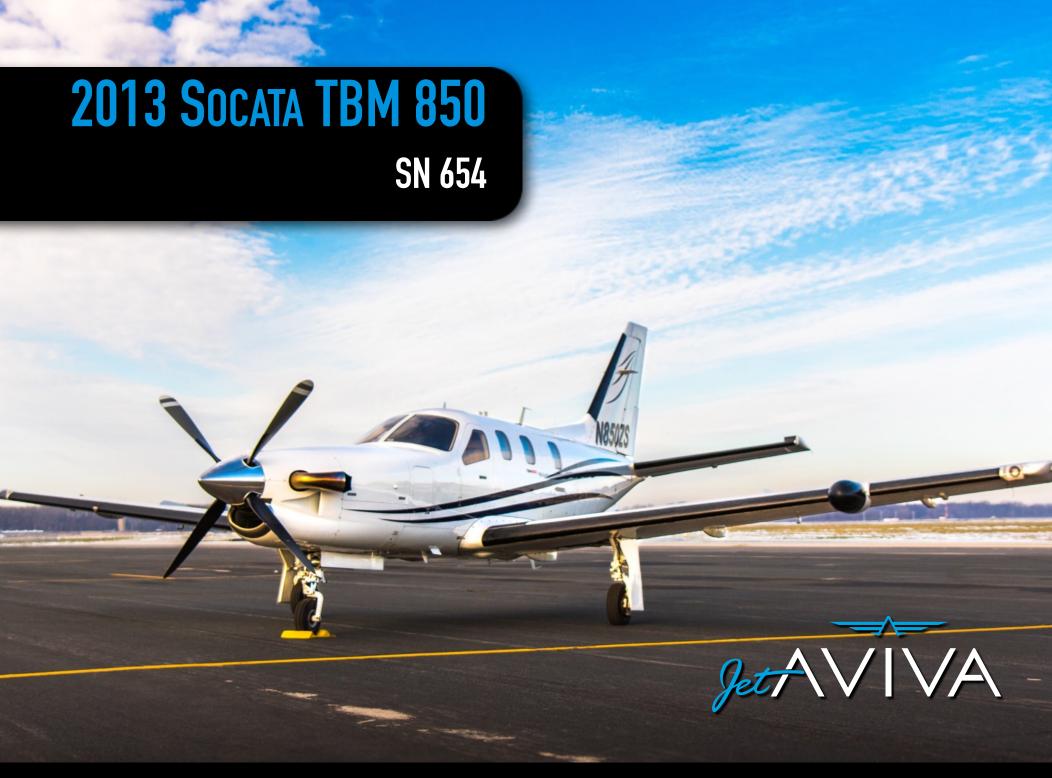

YEAR & MODEL: 2013 TBM 850

SERIAL NUMBER: 654

REGISTRATION: N850ZS

AIRFRAME 450

**11:** 450 SNEW

ENGINE TT: KANSAS, USA

## **EXTERIOR & PAINT:**

2013 Factory Original in Excellent Condition.

Snow White base with Royal Blue Striping