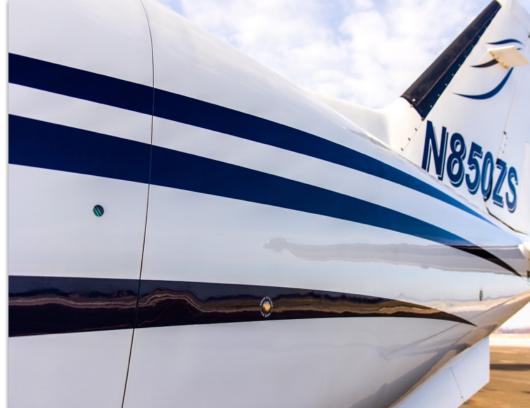

YEAR & MODEL: 2013 TBM 850

SERIAL NUMBER: 654

REGISTRATION: N850ZS

AIRFRAME 450

**11:** 450 SNEW

ENGINE TT: KANSAS, USA

## **EXTERIOR & PAINT:**

2013 Factory Original in Excellent Condition.

Snow White base with Royal Blue Striping