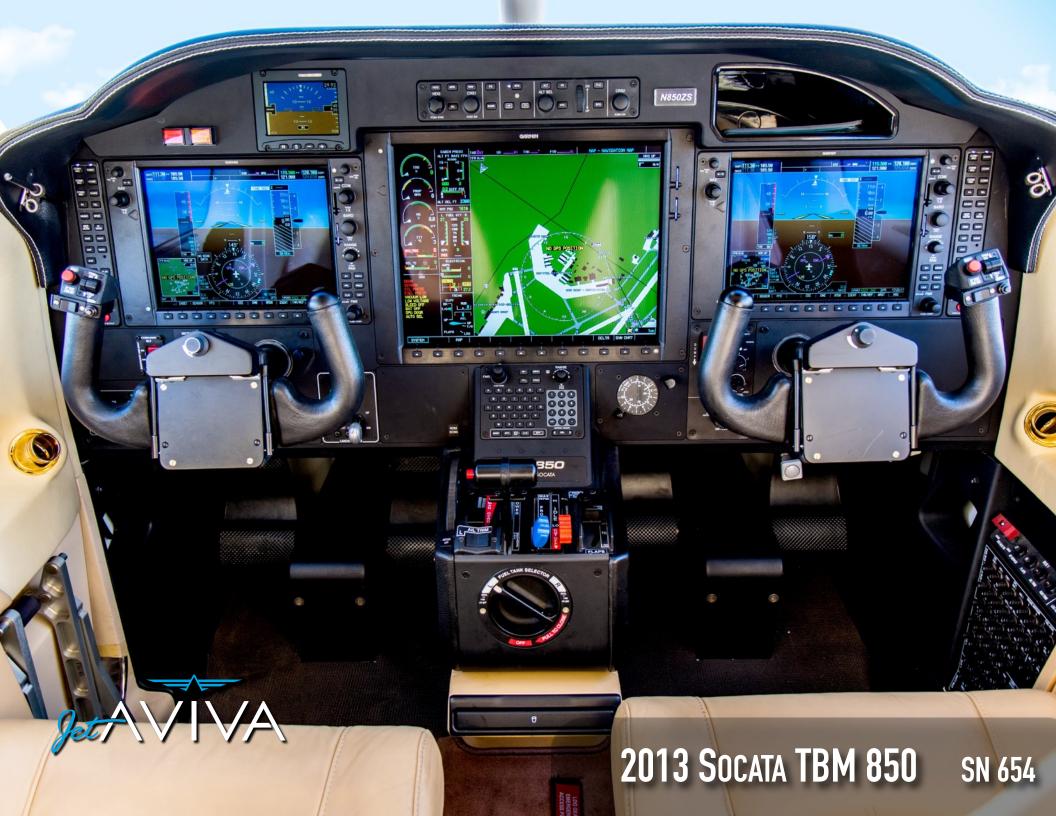

#### **AVIONICS:**

#### Garmin G1000 Avionics Suite w/ Synthetic Vision

Pilot and Copilot 10" Primary Flight Displays
15" Multi-Function Display
Dual GIA-63W NAV/COMS/WAAS GPS
GFC-700 Autopilot with GMC-710 AP Controller
GWX-68 Color Weather Radar
WX500 Stormscope

GTX33D Enhanced (EHS) Mode S Transponder with diversity antenna

KRA 405B Radar Altimeter

GTS820 Traffic Advisory System (TAS)

TAWS-B (Terrain Awareness and Warning System)

KN 63 DME

Dual GDC-74A Air Data Computers

Dual GMA-1347 Audio Panels

Garmin SafeTaxi

ESI-2000 Trilogy Electronic Standby Indicator