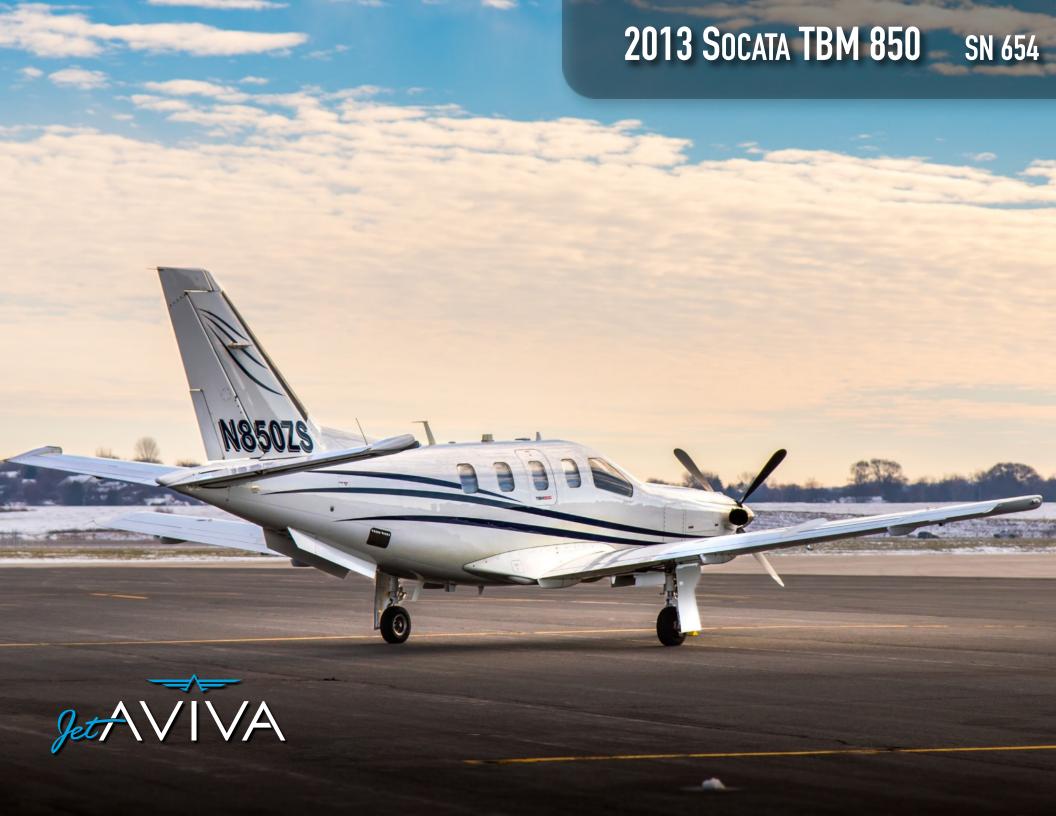

YEAR & MODEL: 2013 TBM 850

SERIAL NUMBER: 654

REGISTRATION: N850ZS

AIRFRAME 450

**11:** 450 SNEW

ENGINE TT: KANSAS, USA

## **EXTERIOR & PAINT:**

2013 Factory Original in Excellent Condition.

Snow White base with Royal Blue Striping