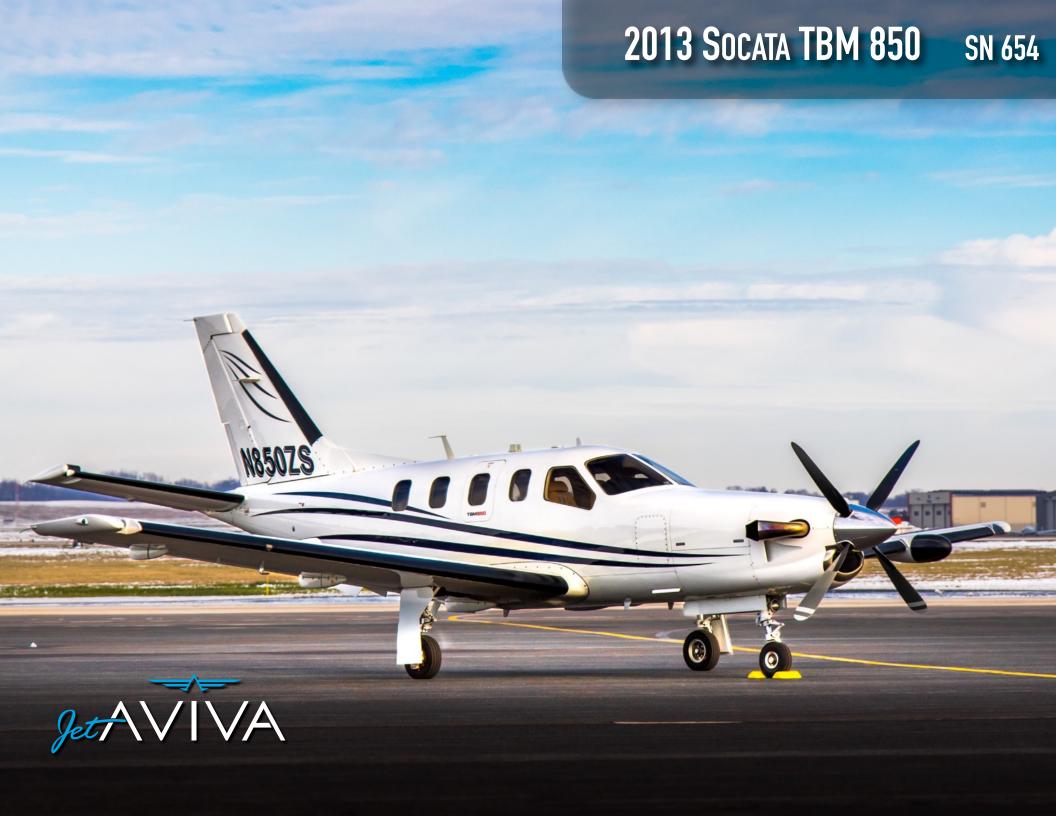

YEAR & MODEL: 2013 TBM 850

SERIAL NUMBER: 654

REGISTRATION: N850ZS

AIRFRAME 450

**11:** 450 SNEW

ENGINE TT: KANSAS, USA

## **EXTERIOR & PAINT:**

2013 Factory Original in Excellent Condition.

Snow White base with Royal Blue Striping